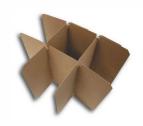

Fully assembled partitions are custom made in cell configurations to fit any shipping container, to protect products such as glass and plastic bottles, electronics, pharmaceuticals, glassware and more.

Chipboard Partitions have many advantages over corrugated partitions and can be produced in cell sizes ranging from 1" to 12" and in heights from 2" to 14".

#### **Standard Cell:**

"X" Cell

Contact us at info@seasidepaper.com

**Air Cell** 