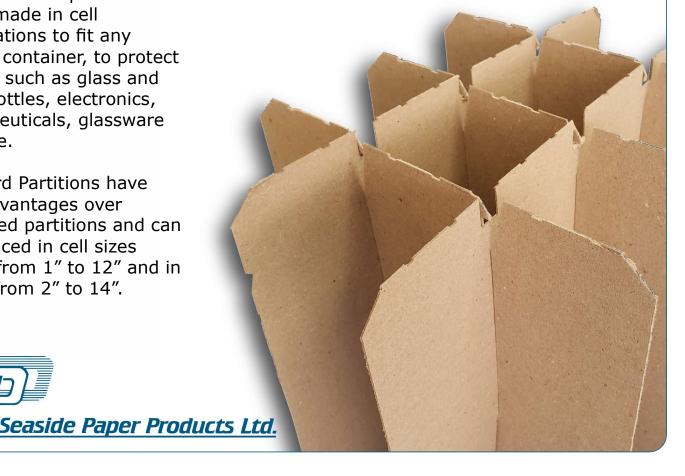

Fully assembled partitions are custom made in cell configurations to fit any shipping container, to protect products such as glass and plastic bottles, electronics, pharmaceuticals, glassware and more.

Chipboard Partitions have many advantages over corrugated partitions and can be produced in cell sizes ranging from 1" to 12" and in heights from 2" to 14".