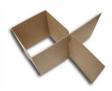

Chipboard Partitions have many advantages over corrugated partitions and can be produced in cell sizes ranging from 1" to 12" and in heights from 2" to 14".

#### **Standard Cell:**

"X" Cell

Contact us at info@seasidepaper.com

**Air Cell** 