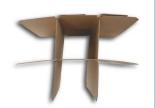

Fully assembled partitions are custom made in cell configurations to fit any shipping container, to protect products such as glass and plastic bottles, electronics, pharmaceuticals, glassware and more.

Chipboard Partitions have many advantages over corrugated partitions and can be produced in cell sizes ranging from 1" to 12" and in heights from 2" to 14".

#### **Standard Cell:**

"X" Cell

Contact us at info@seasidepaper.com

**Air Cell** 