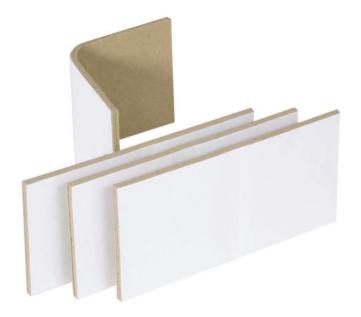

Clever, cost-reducing details is where Seaside comes in, offering two small products that make a big difference.

First, the Edge Protector. This is a special laminated paper product that protects lumber from the strapping used to secure it in bundles.