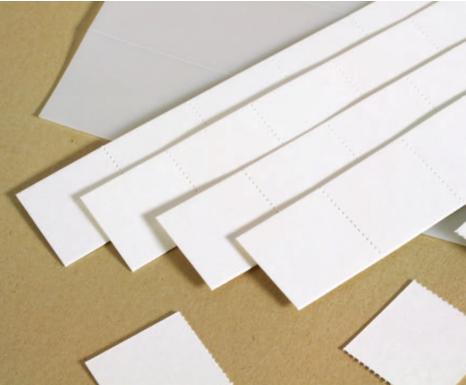

Secondly, we have Poly and Paper Staple Cards. These small cards are inserted between the staple and the protective wrap around a lift of lumber, and prevent the wrap from tearing away from the staple.