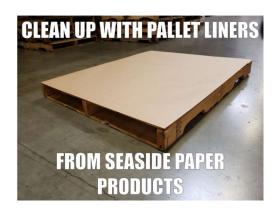

## **Pallet Liner Sheets / Tier Sheets**

are indispensable when transporting your precious cargo. Our pallet liners help protect from moisture, shifting, dirt/dust and damaged pallets.

## **Features and Benefits**

- Adds a barrier of protection from soiled, damp or damaged pallets (nails, splinters)
- Chipboard is made from 100% recycled content and Linerboard is 40-60% recycled with both being 3rd party, "certified sustainable".
- Fully recyclable and compostable
- Aids in load stability
- Uses up to 7 times less storage space than corrugated
- Typically priced better than corrugated liners
- Available in various gauges and sizes
- Proudly Made in Canada