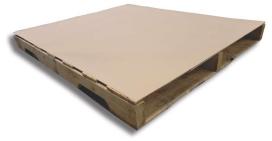

## **Pallet Liner Sheets / Tier Sheets**

are indispensable when transporting your precious cargo. Our pallet liners help protect from moisture, shifting, dirt/dust and damaged pallets.

## **Features and Benefits**

- Adds a barrier of protection from soiled, damp or damaged pallets (nails, splinters)
- Chipboard is made from 100% recycled content and Linerboard is 40-60% recycled with both being 3rd party, "certified sustainable".
- Fully recyclable and compostable
- Aids in load stability
- Uses up to 7 times less storage space than corrugated
- Typically priced better than corrugated liners
- Available in various gauges and sizes
- Proudly Made in Canada