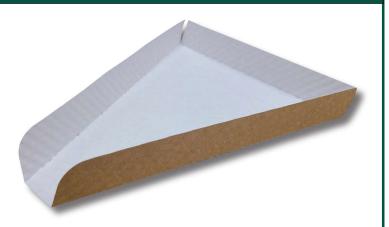

## Embossed Pizza Wedge

Our 100% compostable Embossed Pizza Wedge is an inexpensive option for "take-away" pizza operations where the product is consumed immediately after purchase! Perfect for concession stands, sports arenas and more!

## **Features and Benefits**

- COMPOSTABLE, Earth-Friendly, Heavy, White Embossed Paper
- Food Grade Recycled Paper with 60% Recycled content and 50% Post Consumer
- Allows airflow to reduce sogginess
- · Absorbent Soaks up excess oil
- Custom Printable
- · Proudly Canadian-Made in Delta, BC

GTIN: 084835200167 Seaside Item Code: PizzaWL 8" x 9.5" x 1 1/8" 500 per case Case Weight: 12 lbs Case: 12.5" x 12.5" x 10.25" 48 Cases per skid

For further information, please contact your local distributor or contact us at info@seasidepaper.com or toll-free at 1-877-946-1886 www.seasidepaper.com